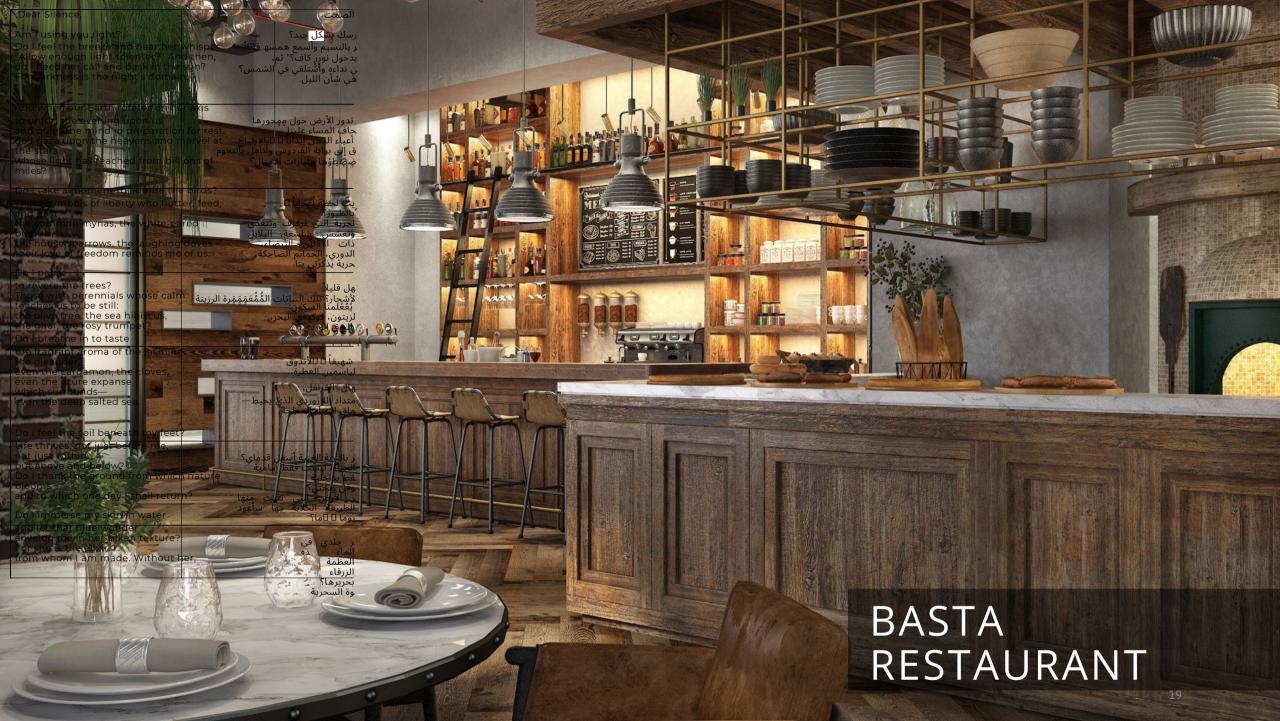

# DEVELOPMENT DESCRIPTION

Property is an existing Apartment building in Barsha South that are being considered to be branded as Marriott Executive Apartment. The Development is located on Umm Suqeim Road opposite of Sheikh Mohammed Gardens. Part of Mohammed Bin Rashed City, it is in close proximity to Dubai's most famous commercial destinations - Dubai Hills Mall, Mall of the Emirates, 10 minutes from Madinat Jumeriah and Burj Al Arab, and 15 minutes from Dubai Mall and Burj Khalifa. It comprises of 3 Towers over common Podium where the Pool Garden is located, 3 common underground levels of 500 car park, storage's, plant rooms, staff facilities, back of house kitchen and delivery bay. Ground Floor will welcome the Hotel lobby, Marriott Lounge, Meeting room spaces, All Day Dining and 2 specialty restaurants The building complex hosts a collection of 411 high-end apartments ranging from 1 bedroom to 3 bedroom as well as penthouses. All apartments are spacious and newly re-furbished with excellent view of Dubai skyline.