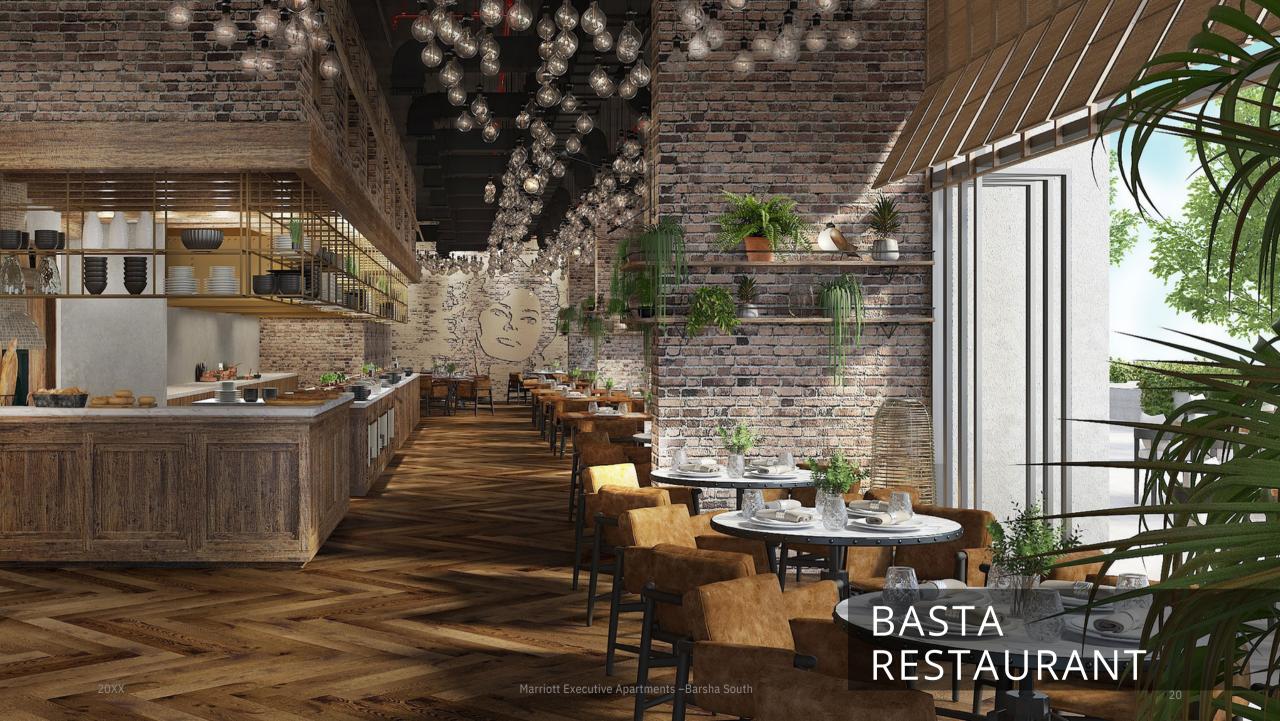

# DEVELOPMENT DESCRIPTION

Property is an existing Apartment building in Barsha South that are being considered to be branded as Marriott Executive Apartment. The Development is located on Umm Suqeim Road opposite of Sheikh Mohammed Gardens. Part of Mohammed Bin Rashed City, it is in close proximity to Dubai's most famous commercial destinations - Dubai Hills Mall, Mall of the Emirates, 10 minutes from Madinat Jumeriah and Burj Al Arab, and 15 minutes from Dubai Mall and Burj Khalifa. It comprises of 3 Towers over common Podium where the Pool Garden is located, 3 common underground levels of 500 car park, storage's, plant rooms, staff facilities, back of house kitchen and delivery bay. Ground Floor will welcome the Hotel lobby, Marriott Lounge, Meeting room spaces, All Day Dining and 2 specialty restaurants The building complex hosts a collection of 411 high-end apartments ranging from 1 bedroom to 3 bedroom as well as penthouses. All apartments are spacious and newly re-furbished with excellent view of Dubai skyline.