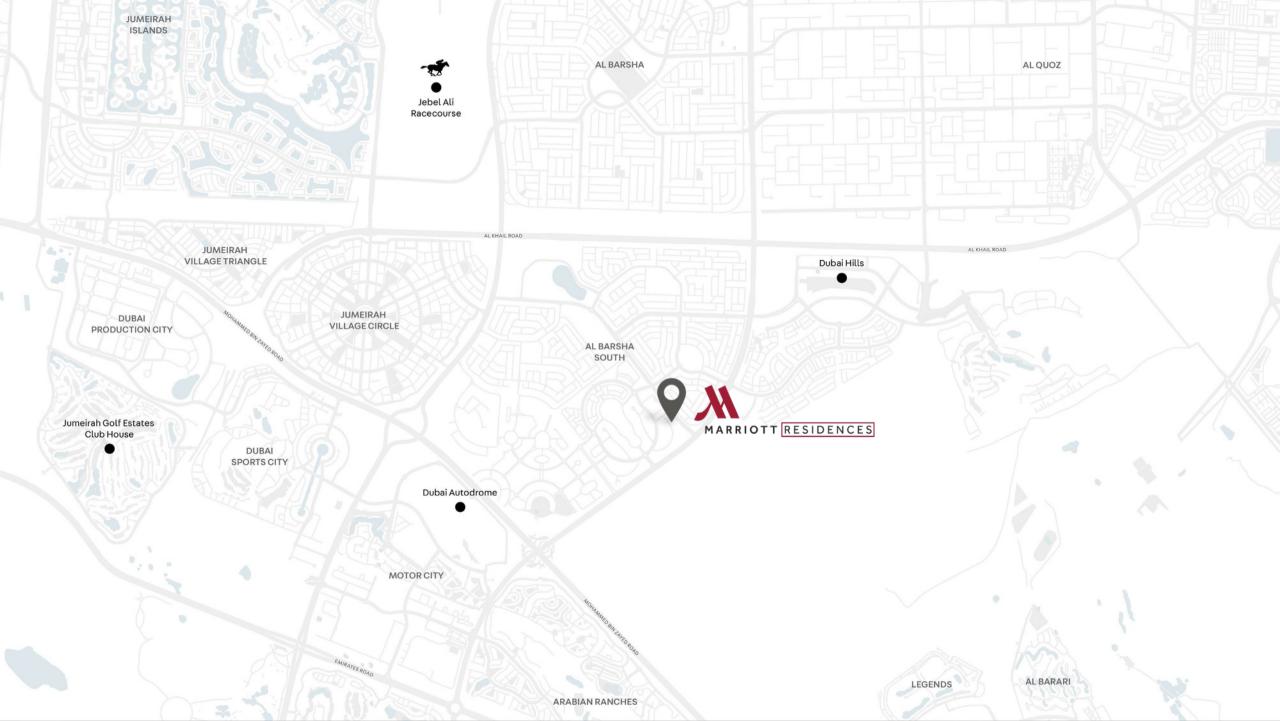

# MASTER PLAN

# DEVELOPMENT DESCRIPTION

Property is an existing Apartment building in Barsha South that are being considered to be branded as Marriott Executive Apartment. The Development is located on Umm Suqeim Road opposite of Sheikh Mohammed Gardens. Part of Mohammed Bin Rashed City, it is in close proximity to Dubai's most famous commercial destinations - Dubai Hills Mall, Mall of the Emirates, 10 minutes from Madinat Jumeriah and Burj Al Arab, and 15 minutes from Dubai Mall and Burj Khalifa. It comprises of 3 Towers over common Podium where the Pool Garden is located, 3 common underground levels of 500 car park, storage's, plant rooms, staff facilities, back of house kitchen and delivery bay. Ground Floor will welcome the Hotel lobby, Marriott Lounge, Meeting room spaces, All Day Dining and 2 specialty restaurants The building complex hosts a collection of 411 high-end apartments ranging from 1 bedroom to 3 bedroom as well as penthouses. All apartments are spacious and newly re-furbished with excellent view of Dubai skyline.