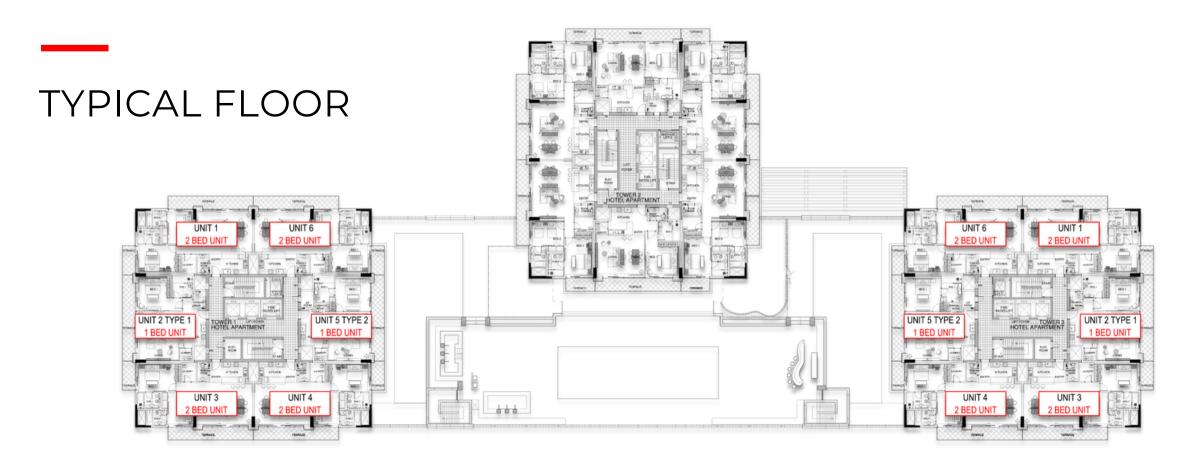

| Total No. of Units       | Tower 1 | Tower 3 | Total |
|--------------------------|---------|---------|-------|
| 1 Bedroom Units (Type A) | 32      | 32      | 64    |
| 1 Bedroom Units (Type B) | 7       | 7       | 14    |
| 2 Bedroom Units          | 88      | 88      | 176   |
| 3 Bedroom Units (Type 1) | 2       | 2       | 4     |
| 3 Bedroom Units (Type 2) | -       | 1       | 1     |
| 2 Bedroom Townhouse      | 2       | 2       | 4     |
| 1 Bedroom Penthouse      | 2       | 2       | 4     |
| 2 Bedroom Penthouse      | 4       | 4       | 8     |
| Total                    | 137     | 138     | 275   |