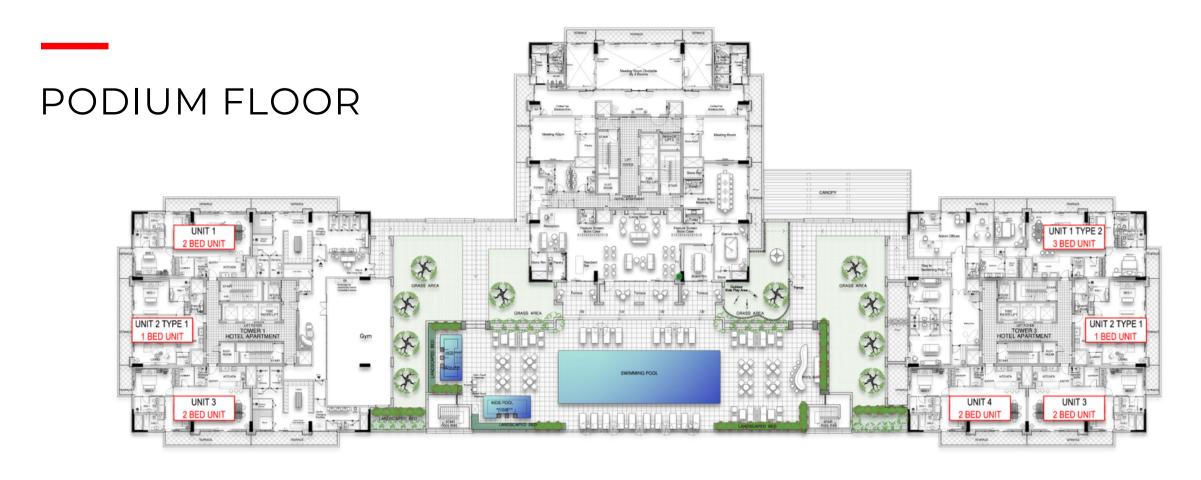

## PROJECT SUMMARY

| Plot                                                   | Area 102,395 sqft.                   |  |
|--------------------------------------------------------|--------------------------------------|--|
| BUA                                                    | Area 1,153,806 sqft.                 |  |
| GFA                                                    | Area 610,617 sqft.                   |  |
| Parking                                                | Basements 3 to 1<br>Ground -500 no's |  |
| Pool Garden, Spa, Fitness<br>Center, Lounge, Kids Club | Total 25,607 sqft. (1stFloor)        |  |
| Apartment Units                                        | 1st -24th Floor                      |  |
| Basement Staff Facilities & kitchen                    | Total 6,232 sqft.                    |  |
| GF-Lobby, Lounge, Meeting<br>Space, F&B Outlets        | Total 20,935 sqft.                   |  |

| Total No. of Units       | Tower 1 | Tower 3 | Total |
|--------------------------|---------|---------|-------|
| 1 Bedroom Units (Type A) | 32      | 32      | 64    |
| 1 Bedroom Units (Type B) | 7       | 7       | 14    |
| 2 Bedroom Units          | 88      | 88      | 176   |
| 3 Bedroom Units (Type 1) | 2       | 2       | 4     |
| 3 Bedroom Units (Type 2) | -       | 1       | 1     |
| 2 Bedroom Townhouse      | 2       | 2       | 4     |
| 1 Bedroom Penthouse      | 2       | 2       | 4     |
| 2 Bedroom Penthouse      | 4       | 4       | 8     |
| Total                    | 137     | 138     | 275   |